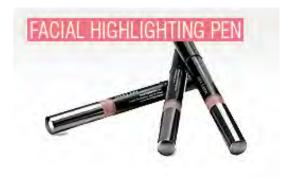

# What to Bring With You:

- The Miracle Set,
- Oil-Free Eye Makeup Remover
- Concealer
- Foundations/Creme-To-Powder Foundation blisters
- Eye Primer
- Facial Highlighting Pen
- Brow Definer Pencils
- Eye Colours showcase samples and retail products
- Eyeliners
- Mascara
- Cheek Colours showcase samples and retail products
- Lip Primer
- Lip Liners
- Lipsticks
- Lip Glosses

#### Facial Highlighting Pen

• Normally you would apply this product using the brush tip, but to ensure we maintain our hygienic dispensing methods today, you can apply the MK Signature® Facial Highlighting Pen by dispensing a small amount on a cotton tip and apply to your shadowy areas. These areas are usually on the inside sections of eyes near the bridge of your nose, under your eyes and around your laugh lines. The MK Signature® Facial Highlighting Pen comes in shades 1, 2 and 3 - 3 being the darkest.