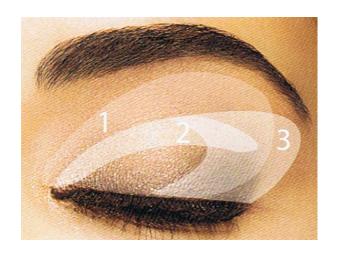

#### **Eye Colours**

• Take your highlighter colour. This is the lightest colour of the three colours.

- Using your sponge tip applicator, apply your highlighter to your entire eye lid all the way up to your brow bone.
- Ok! The second shade you'll be applying is called your midtone shade.
   It is slightly darker than your highlighter. This colour will bring out the colour of your eyes and allows you to properly blend with other colours.

- Take your sponge tip applicator and gently sweep over the crease of your eye lid.
- The final shade is called your accent or contouring colour. This is the
  darkest of the three colours and the one you can have the most fun with to
  create a natural day look or a more dramatic evening look.

Apply your accent colour half way across your top lash line from the outside corner inward. Then to the outer crease of the eye - creating a sideways "V" shape with your accent colour. Blend well as you should never see where one colour begins and ends.