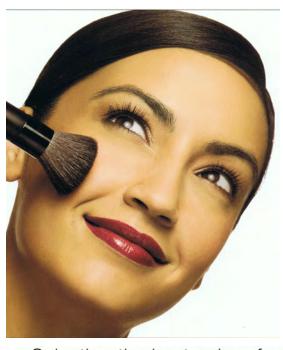

#### Cheeks

- Selecting the best colour for you can be a hard choice, but all you have to remember is to make sure the depth of the colour naturally compliments your skin tone and is not strikingly clashing with your eye makeup.
- Many women find applying cheek colour the most challenging step. The
  easiest way to remember where to apply your cheek colour and a general
  rule of thumb is to smile! As you are smiling you will notice the fleshiest
  area of your cheek stands out the most. This is the apple of your cheek
  where you will need to apply your cheek colour.

To apply, sweep your brush across your cheek colour and as you're smiling, brush onto the apples of your cheeks.

PG 56