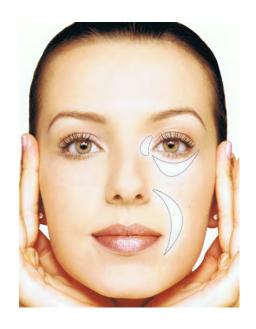

#### **Mineral Bronzing Powders**

Highlight your face with beautiful bronze shimmers. Mary Kay<sup>®</sup> Mineral Bronzing Powder comes in two shades that adds lovely sunkissed look to areas of the face. Fits perfectly in the Mary Kay<sup>®</sup> Compact.

Follow these application tips for a perfectly bronzed complexion: Swirl bronzer shades together and tap off excess product. Apply where the sun would naturally shine: Cheeks, nose, shoulders and décolleté.

# **Mineral Highlighting Powders**

Mary Kay<sup>®</sup> Mineral Highlighting Powder comes in two shades and is designed to illuminate the skin for a more radiant tone. Plus, it fits perfectly into the Mary Kay<sup>®</sup> Compact. To apply, use the Compact Powder Brush or the Powder Brush from the Mary Kay<sup>®</sup> Brush Collection to swirl highlighter shades together. Tap off excess product. Apply Mineral Highlighting Powder to areas of the face you want to highlight, such as the tops of cheek bones, the brow bone and above the center of the upper lip. Mineral Highlighting Powder can also be used to create a gorgeous eye look.