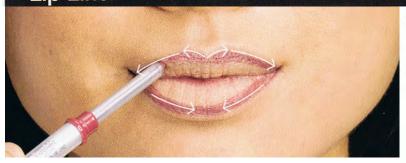

## **Lip Liner**

- Lips need careful shaping and using lip liner gives your lips extra definition and holds your lipstick or gloss in place.
- To choose a lip liner, you need to consider the following:
  - 1. The lip liner colour should blend with your chosen lipstick colour so it should be either a similar shade or slightly darker.
  - 2. If you're ever in doubt then you should use a neutral lip liner. The great thing about Mary Kay's Lip Liners is you never have to sharpen them so you can be assured that your lip line will always be well defined and precise.
- To apply, simply begin by applying lip liner to the top lip starting with the "V" in the centre. Work from the centre out to one side. Then repeat the same on the other side. Once you have drawn your centre "V", use feather-like strokes to complete the upper line. To apply lip liner to your lower lip, simply work from the outer corner again using feathery strokes and work towards the centre of your lip. Then repeat on the other side.