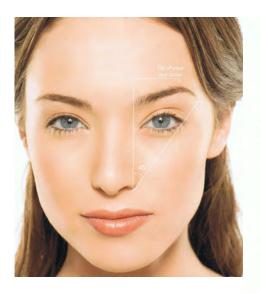

#### Facial Highlighting Pen

• Normally you would apply this product using the brush tip, but to ensure we maintain our hygienic dispensing methods today, you can apply the MK Signature® Facial Highlighting Pen by dispensing a small amount on a cotton tip and apply to your shadowy areas. These areas are usually on the inside sections of eyes near the bridge of your nose, under your eyes and around your laugh lines. The MK Signature® Facial Highlighting Pen comes in shades 1, 2 and 3 - 3 being the darkest.