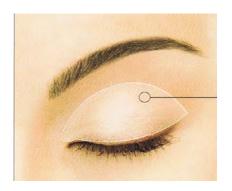

#### **Eye Colours**

• Take your highlighter colour. This is the lightest colour of the three colours.

- Using your sponge tip applicator, apply your highlighter to your entire eye lid all the way up to your brow bone.
- Ok! The second shade you'll be applying is called your midtone shade.
   It is slightly darker than your highlighter. This colour will bring out the colour of your eyes and allows you to properly blend with other colours.

- Take your sponge tip applicator and gently sweep over the crease of your eye lid.
- The final shade is called your accent or contouring colour. This is the
  darkest of the three colours and the one you can have the most fun with to
  create a natural day look or a more dramatic evening look.

Apply your accent colour half way across your top lash line from the outside corner inward. Then to the outer crease of the eye - creating a sideways "V" shape with your accent colour. Blend well as you should never see where one colour begins and ends.