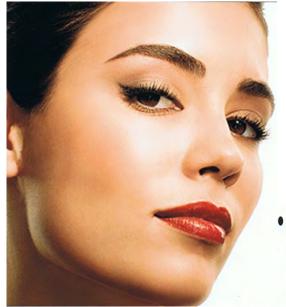

#### **Eye Colours**

• Take your highlighter colour. This is the lightest colour of the three colours.

- Using your sponge tip applicator, apply your highlighter to your entire eye lid all the way up to your brow bone.
- Ok! The second shade you'll be applying is called your midtone shade.
   It is slightly darker than your highlighter. This colour will bring out the colour of your eyes and allows you to properly blend with other colours.

- Take your sponge tip applicator and gently sweep over the crease of your eye lid.
- The final shade is called your accent or contouring colour. This is the
  darkest of the three colours and the one you can have the most fun with to
  create a natural day look or a more dramatic evening look.

Apply your accent colour half way across your top lash line from the outside corner inward. Then to the outer crease of the eye - creating a sideways "V" shape with your accent colour. Blend well as you should never see where one colour begins and ends.

#### **Eyeliner**

• There's a fine line when it comes to eyeliner. Black can tend to make the eyes appear smaller when too much is applied, so softer colours make the best choice. Also, it's a good idea to use a thin line close to the top lashes only. Lining along the bottom lashes can sometimes draw attention to dark circles and fine lines around the eyes, but feel free to experiment.