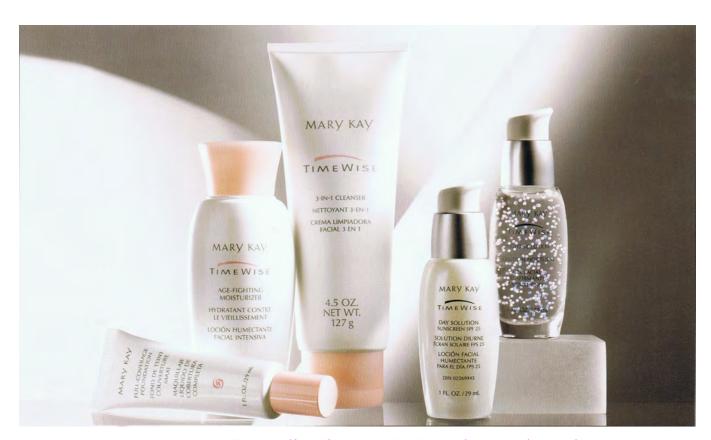

# What to Bring With You:

- The Miracle Set,
- Oil-Free Eye Makeup Remover
- Concealer
- Foundations/Creme-To-Powder Foundation blisters
- Eye Primer
- Facial Highlighting Pen
- Brow Definer Pencils
- Eye Colours showcase samples and retail products
- Eyeliners
- Mascara
- Cheek Colours showcase samples and retail products
- Lip Primer
- Lip Liners
- Lipsticks
- Lip Glosses

# Preparing the Skin

PG 7 + Flip Chart + ESRS Book + Look Book

# Concealer

Now to apply concealer, simply place a small amount onto your ring finger and "dab" across the soft skin under the eye and to your problem areas.
 Ensure you evenly distribute the concealer so that it blends with your natural skin colour.

#### **Foundations**

# Medium-Coverage

helps control excess oil

# Full-Coverage

hydrates your skin

Creme-To-Powder Foundation

cream dries to a soft powdery matte finish

Day Radiance® Cream Foundation those who have really dry skin And are a little more mature

Mary Kay<sup>®</sup> Mineral Powder Foundation

#### **Eye Primer**

to apply, simply place a small amount to your eyelids and dab gently using your ring finger, ensuring you blend well.

**PG 52** 