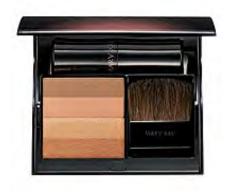

#### **Mineral Bronzing Powders**

Highlight your face with beautiful bronze shimmers. Mary Kay<sup>®</sup> Mineral Bronzing Powder comes in two shades that adds lovely sunkissed look to areas of the face. Fits perfectly in the Mary Kay<sup>®</sup> Compact.

Follow these application tips for a perfectly bronzed complexion: Swirl bronzer shades together and tap off excess product. Apply where the sun would naturally shine: Cheeks, nose, shoulders and décolleté.

# **Mineral Highlighting Powders**

Mary Kay<sup>®</sup> Mineral Highlighting Powder comes in two shades and is designed to illuminate the skin for a more radiant tone. Plus, it fits perfectly into the Mary Kay<sup>®</sup> Compact. To apply, use the Compact Powder Brush or the Powder Brush from the Mary Kay<sup>®</sup> Brush Collection to swirl highlighter shades together. Tap off excess product. Apply Mineral Highlighting Powder to areas of the face you want to highlight, such as the tops of cheek bones, the brow bone and above the center of the upper lip. Mineral Highlighting Powder can also be used to create a gorgeous eye look.