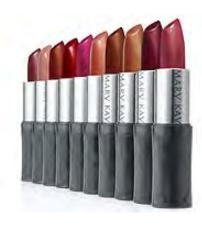

# What to Bring With You:

- The Miracle Set,
- Oil-Free Eye Makeup Remover
- Concealer
- Foundations/Creme-To-Powder Foundation blisters
- Eye Primer
- Facial Highlighting Pen
- Brow Definer Pencils
- Eye Colours showcase samples and retail products
- Eyeliners
- Mascara
- Cheek Colours showcase samples and retail products
- Lip Primer
- Lip Liners
- Lipsticks
- Lip Glosses

# **Lipstick & Lip Gloss**

**PG 60** 

Applying your lipstick is easy, simply start on the top in the centre and work outwards. Then for your lower lip, start at the outer corners and work inwards.

The final step is to apply lip gloss. Mary Kay's **NouriShine Lip Gloss** is absolutely superb. It has nourishing benefits, plus high shine. This formula has a super light feel that smoothes and softens the lips while providing a brilliant shine without feeling sticky. Also formulated with enriching vitamins A and E, Mary Kay® NouriShine Lip Gloss smoothes, soothes and softens lips, helping restore a youthful appearance.