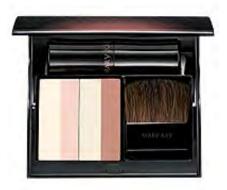

To make it easier for your guests and convenient for you, pre-pack three eye colours, one cheek colour and lip colour sampler for each of your guest. You can do this by packing them into individual guick zip

bags or alternatively, peel off the adhesive backing of each sampler and place onto a piece of card then staple the lip colour to the card (refer to the diagram below).

Highlight Midtone Accent

Cheek Colour

Lip Colour